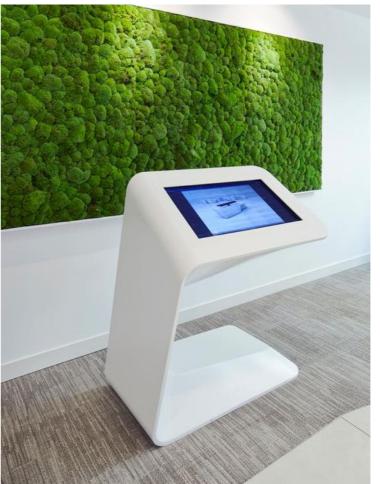

# **DIGITAL KISOK**

Digital Signage Kiosks make information display easy, allowing passers-by to see the content you choose passively, which is ideal for displaying important notices, wayfinding or other general information that may be relevant to your brand or company.