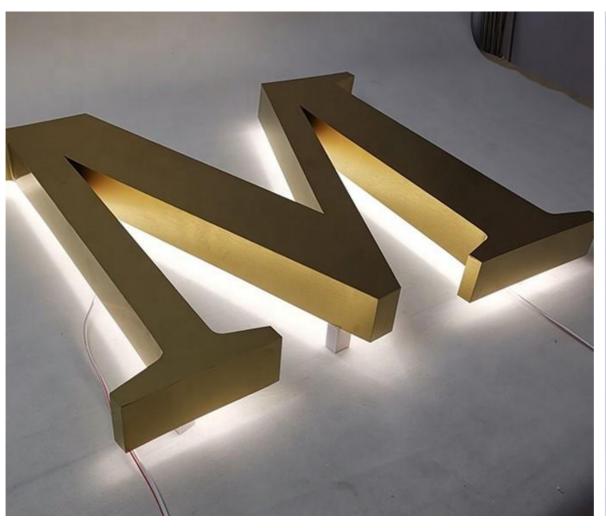

# **3D BACKLIT CHANNEL LETTERS**

Back lit channel letter signs are mounted away from the wall, causing the light to form a halo effect behind the sign. Instead of acrylic, reverse channel letters have a metal face. They're also fitted with aluminum letters. Reverse lit channel letters typically have clear acrylic or polycarbonate backs.