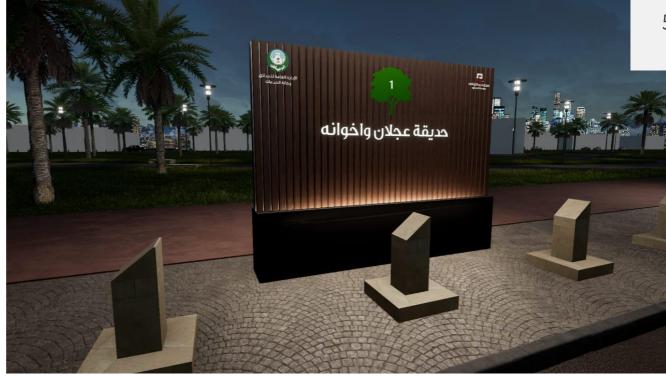

#### **PYLON, MONOLITHS AND TOTEMS**

Pylon signs are great for drawing attention, helping visitors locate your premises and fostering brand awareness. Pylon signs consist of free standing poles, or poles supporting sign components such as light boxes or non-illuminated panels.

Monolith and totem signs are like pylons but with more intricate architecture. A monolith is a complete box structure. Totem signs are the same but smaller and thinner, often used within a building or to direct visitors leading to the foyer.