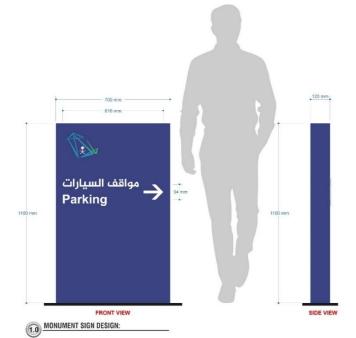

#### **PYLON, MONOLITHS AND TOTEMS**

Pylon signs are great for drawing attention, helping visitors locate your premises and fostering brand awareness. Pylon signs consist of free standing poles, or poles supporting sign components such as light boxes or non-illuminated panels.

Monolith and totem signs are like pylons but with more intricate architecture. A monolith is a complete box structure. Totem signs are the same but smaller and thinner, often used within a building or to direct visitors leading to the foyer.