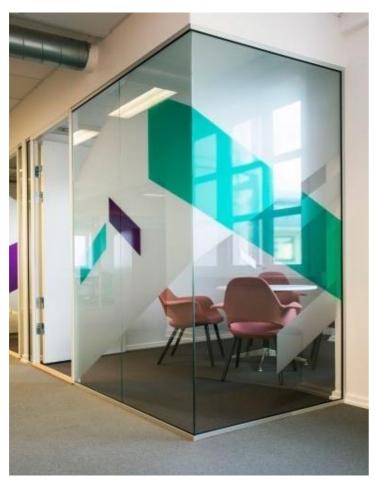

# **WALL GRAPHICS**

Are you looking to enhance your workplace? There are endless possibilities to improve the look and feel of your office or even your home, one of them being the addition of custom wall graphics.

Graphics can be used to promote a message or advertise your products and services. They can also be used to improve the appearance of your workplace. Quotes or slogans have been known to have a positive effect on workplace performance.

#### **WALL GRAPHICS**

Wall graphics are versatile. You can install them on almost any surface such as metal, glass, wood, plastic and painted surfaces. This gives your business more opportunities for exposure. Wall graphics can be customized in countless colors, shapes and designs and it can be used indoor and outdoor, environmentally friendly, comes in matte, semi-gloss and gloss, easy installation, easy cleaning, permanent or removable and other more benefits make it an affordable option that inspires and motivates your visitors and employees.