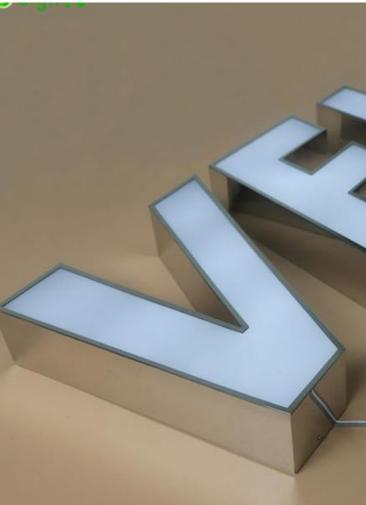

# 3D FRONTLIT CHANNEL LETTERS

Front lit channel letters are the most common type of channel letter. A sign using this lettering features lights that illuminate through the face of letters, a logo, or other shapes. This is accomplished by using a translucent acrylic face, colored or with a vinyl overlay.