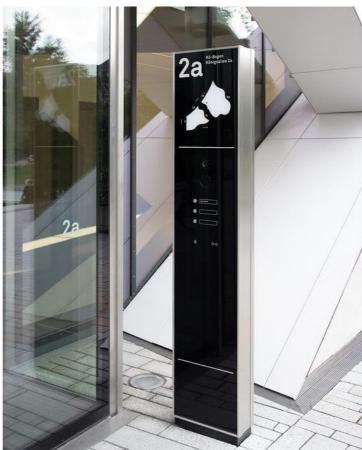

#### **PYLON, MONOLITHS AND TOTEMS**

Pylon signs are great for drawing attention, helping visitors locate your premises and fostering brand awareness. Pylon signs consist of free standing poles, or poles supporting sign components such as light boxes or non-illuminated panels.

Monolith and totem signs are like pylons but with more intricate architecture. A monolith is a complete box structure. Totem signs are the same but smaller and thinner, often used within a building or to direct visitors leading to the foyer.