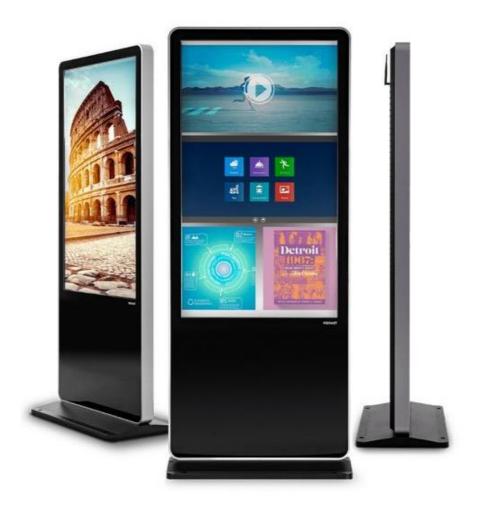

# **INTERACTIVE LED DISPLAYS**

Perfect for up-close, high-impact messaging, digital kiosks feature eye-catching images within sleek and slim designs. Great for grabbing attention in busy, high-traffic areas, these kiosks feature a scratch-resistant tempered glass faceplate for added durability.

# **DIGITAL KISOK**

Digital Signage Kiosks make information display easy, allowing passers-by to see the content you choose passively, which is ideal for displaying important notices, wayfinding or other general information that may be relevant to your brand or company.