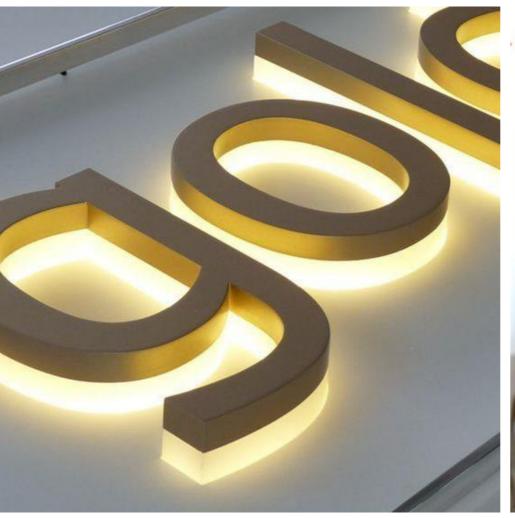

# 3D FRONTLIT CHANNEL LETTERS

Front lit channel letters are the most common type of channel letter. A sign using this lettering features lights that illuminate through the face of letters, a logo, or other shapes. This is accomplished by using a translucent acrylic face, colored or with a vinyl overlay.