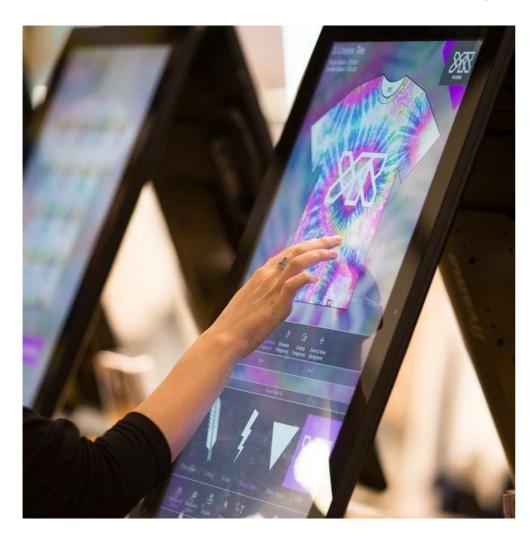

# **INTERACTIVE LED DISPLAYS**

Perfect for up-close, high-impact messaging, digital kiosks feature eye-catching images within sleek and slim designs. Great for grabbing attention in busy, high-traffic areas, these kiosks feature a scratch-resistant tempered glass faceplate for added durability.

# **DIGITAL KISOK**

Digital Signage Kiosks make information display easy, allowing passers-by to see the content you choose passively, which is ideal for displaying important notices, wayfinding or other general information that may be relevant to your brand or company.