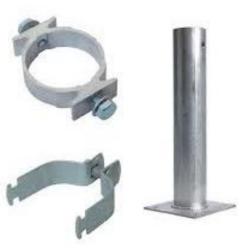

#### **PYLON, MONOLITHS AND TOTEMS**

Pylon signs are great for drawing attention, helping visitors locate your premises and fostering brand awareness. Pylon signs consist of free standing poles, or poles supporting sign components such as light boxes or non-illuminated panels.

Monolith and totem signs are like pylons but with more intricate architecture. A monolith is a complete box structure. Totem signs are the same but smaller and thinner, often used within a building or to direct visitors leading to the foyer.