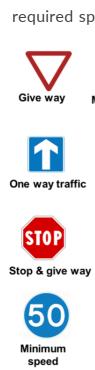

#### **ROAD SIGNS**

Road signs consisting of reflective sheet and galvanized breakaway sign posts make replacing damaged signs easy, fast and affordable.

We are committed to the industry standards and supply our customers with quality products that conform to all required specifications, expert technical advice, outstanding service and competitive pricing.

Falling rocks

Wild animals

No

Turn left ahead

No left turn