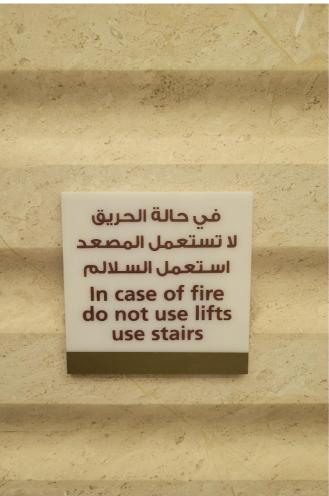

# ADA COMPLIANT SIGNS (AMERICANS WITH DISABILITIES ACT)

ADA signs are often found indoors or at the entrance of a building.

Because the main purpose of ADA signs is to identify accessible features and be readable for visually impaired occupants, they need to include clear visual characters as well as tactile characters. Tactile characters are either raised letters or braille. Simply including tactile characters isn't enough. ADA signs need to be placed within a standard height range so that when a visually impaired occupant comes to a room in your building, they know where to feel for the braille.

# ADA COMPLIANT SIGNS (AMERICANS WITH DISABILITIES ACT)

Photopolymer signs are durable, reliable, and fully compliant with the 2010 Revisions to the Americans with Disabilities Act. It is the one of the only signage products that provides a properly spherical, fully integral braille dot.