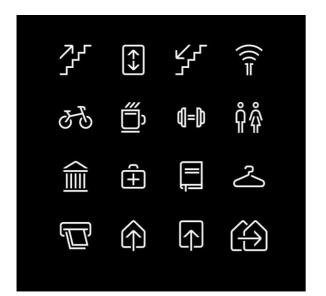

# ADA COMPLIANT SIGNS (AMERICANS WITH DISABILITIES ACT)

ADA signs are often found indoors or at the entrance of a building.

Because the main purpose of ADA signs is to identify accessible features and be readable for visually impaired occupants, they need to include clear visual characters as well as tactile characters. Tactile characters are either raised letters or braille. Simply including tactile characters isn't enough. ADA signs need to be placed within a standard height range so that when a visually impaired occupant comes to a room in your building, they know where to feel for the braille.

# ADA COMPLIANT SIGNS (AMERICANS WITH DISABILITIES ACT)

Photopolymer signs are durable, reliable, and fully compliant with the 2010 Revisions to the Americans with Disabilities Act. It is the one of the only signage products that provides a properly spherical, fully integral braille dot.

Photopolymer signs are created by using a mold, which heat and pressure are applied to, creating fully integrated product.