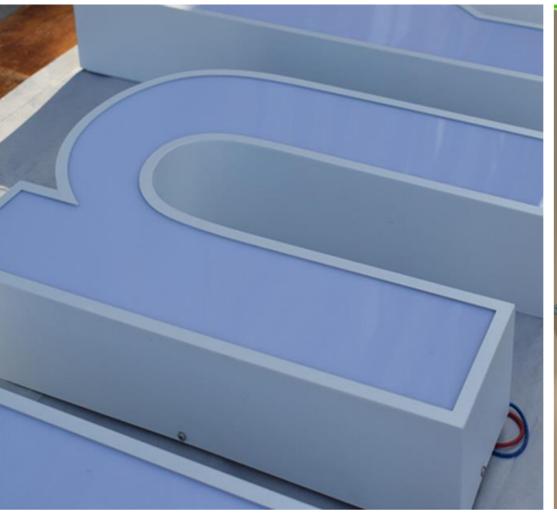

# 3D FRONTLIT CHANNEL LETTERS

Front lit channel letters are the most common type of channel letter. A sign using this lettering features lights that illuminate through the face of letters, a logo, or other shapes. This is accomplished by using a translucent acrylic face, colored or with a vinyl overlay.