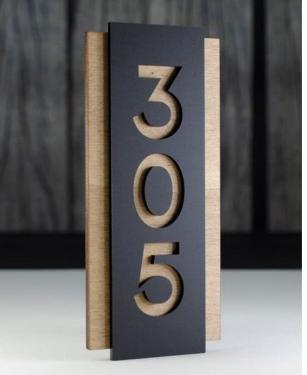

#### **CUSTOMIZED INTERIOR SIGNS**

The first impression lasts long. The first impression your business makes on a visitor would go a long way to determine if you will convert them to devoted customers. Indoor signs are very important for any business as they help to tell the story of the business. They pass messages that help to improve customer relationship. They can also improve employee satisfaction and efficiency.

With attractive and effective interior signage. The right signage can establish your brand, deliver your company's message, give customers direction, and promote your seasonal items. You can accomplish some of these things with outdoor signage, of course, but you can't rely on it alone. Interior signage is key.

## **CUSTOMIZED INTERIOR SIGNS**

Custom signs provide you with unlimited customization and personalization, it can be provided in a very wide range of materials like acrylic, aluminum, stainless steel, wood and other materials, beside unlimited finishes and colors, they are extremely affordable to match with the clients needs, marketing plans and visions.