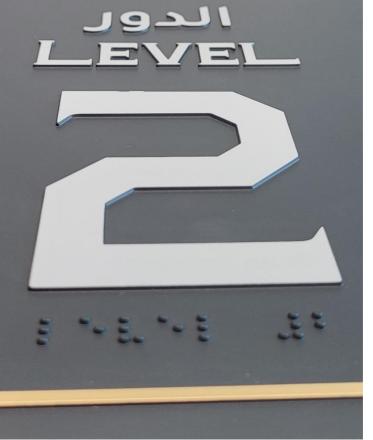

# ADA COMPLIANT SIGNS (AMERICANS WITH DISABILITIES ACT)

ADA signs are often found indoors or at the entrance of a building.

Because the main purpose of ADA signs is to identify accessible features and be readable for visually impaired occupants, they need to include clear visual characters as well as tactile characters. Tactile characters are either raised letters or braille. Simply including tactile characters isn't enough. ADA signs need to be placed within a standard height range so that when a visually impaired occupant comes to a room in your building, they know where to feel for the braille.

# ADA COMPLIANT SIGNS (AMERICANS WITH DISABILITIES ACT)

Photopolymer signs are durable, reliable, and fully compliant with the 2010 Revisions to the Americans with Disabilities Act. It is the one of the only signage products that provides a properly spherical, fully integral braille dot.

Photopolymer signs are created by using a mold, which heat and pressure are applied to, creating fully integrated product.