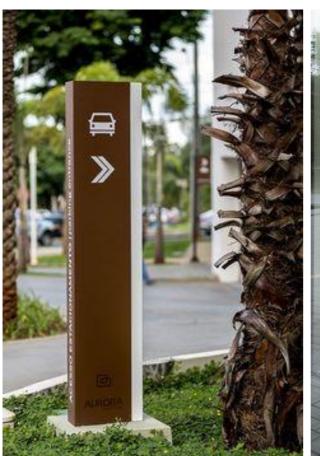

#### **PYLON, MONOLITHS AND TOTEMS**

Pylon signs are great for drawing attention, helping visitors locate your premises and fostering brand awareness. Pylon signs consist of free standing poles, or poles supporting sign components such as light boxes or non-illuminated panels.

Monolith and totem signs are like pylons but with more intricate architecture. A monolith is a complete box structure. Totem signs are the same but smaller and thinner, often used within a building or to direct visitors leading to the foyer.