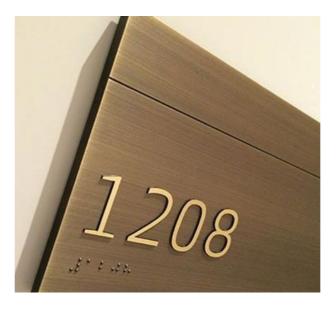

# **GLASS SIGN SYSTEM**

Uses aluminum bracket to hold two pieces of glass. Inside graphics can be changed easily by loosing screws.

Wall Mounted Signs

# **GLASS SIGN SYSTEM**

Uses aluminum bracket to hold two pieces of glass. Inside graphics can be changed easily by loosing screws.

Directories Projection Signs

Frame Profiles

Non-glance Cover