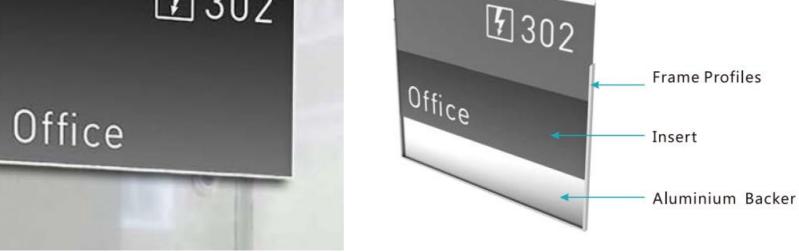

# **ALUMINUM SLIDING SIGNS**

Use aluminum frames with paper insert behind a clear acrylic front sheet. Inside graphics can be changed easily.

Wall Mounted Signs

### **ALUMINUM SLIDING SIGNS**

Use aluminum frames with paper insert behind a clear acrylic front sheet. Inside graphics can be changed easily.

Directories Projection Signs