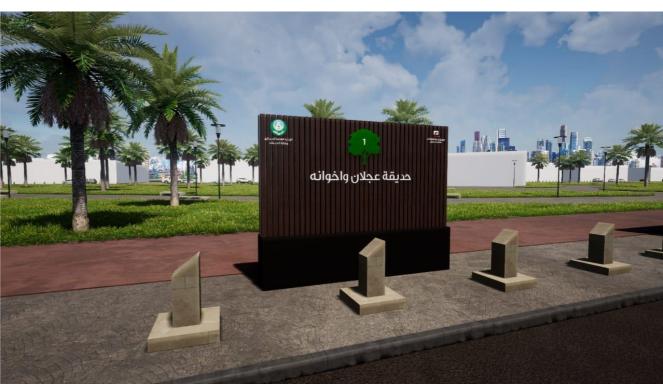

#### **PYLON, MONOLITHS AND TOTEMS**

Pylon signs are great for drawing attention, helping visitors locate your premises and fostering brand awareness. Pylon signs consist of free standing poles, or poles supporting sign components such as light boxes or non-illuminated panels.

Monolith and totem signs are like pylons but with more intricate architecture. A monolith is a complete box structure. Totem signs are the same but smaller and thinner, often used within a building or to direct visitors leading to the foyer.