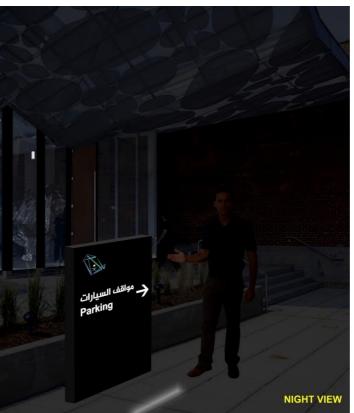

#### **PYLON, MONOLITHS AND TOTEMS**

Pylon signs are great for drawing attention, helping visitors locate your premises and fostering brand awareness. Pylon signs consist of free standing poles, or poles supporting sign components such as light boxes or non-illuminated panels.

Monolith and totem signs are like pylons but with more intricate architecture. A monolith is a complete box structure. Totem signs are the same but smaller and thinner, often used within a building or to direct visitors leading to the foyer.