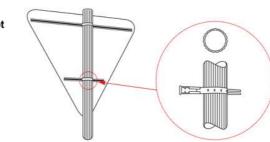

#### **PYLON, MONOLITHS AND TOTEMS**

Pylon signs are great for drawing attention, helping visitors locate your premises and fostering brand awareness. Pylon signs consist of free standing poles, or poles supporting sign components such as light boxes or non-illuminated panels.

Monolith and totem signs are like pylons but with more intricate architecture. A monolith is a complete box structure. Totem signs are the same but smaller and thinner, often used within a building or to direct visitors leading to the foyer.