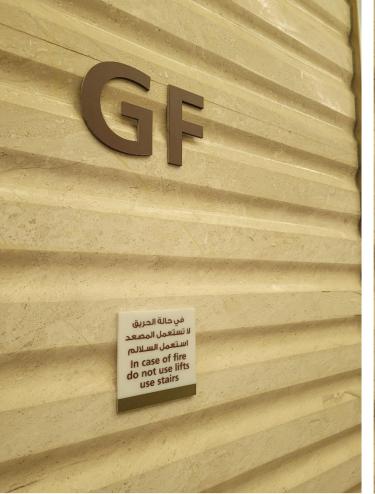

# ADA COMPLIANT SIGNS (AMERICANS WITH DISABILITIES ACT)

ADA signs are often found indoors or at the entrance of a building.

Because the main purpose of ADA signs is to identify accessible features and be readable for visually impaired occupants, they need to include clear visual characters as well as tactile characters. Tactile characters are either raised letters or braille. Simply including tactile characters isn't enough. ADA signs need to be placed within a standard height range so that when a visually impaired occupant comes to a room in your building, they know where to feel for the braille.

# ADA COMPLIANT SIGNS (AMERICANS WITH DISABILITIES ACT)

Photopolymer signs are durable, reliable, and fully compliant with the 2010 Revisions to the Americans with Disabilities Act. It is the one of the only signage products that provides a properly spherical, fully integral braille dot.