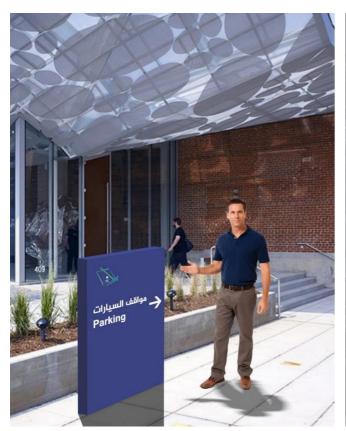

#### **PYLON, MONOLITHS AND TOTEMS**

Pylon signs are great for drawing attention, helping visitors locate your premises and fostering brand awareness. Pylon signs consist of free standing poles, or poles supporting sign components such as light boxes or non-illuminated panels.

Monolith and totem signs are like pylons but with more intricate architecture. A monolith is a complete box structure. Totem signs are the same but smaller and thinner, often used within a building or to direct visitors leading to the foyer.