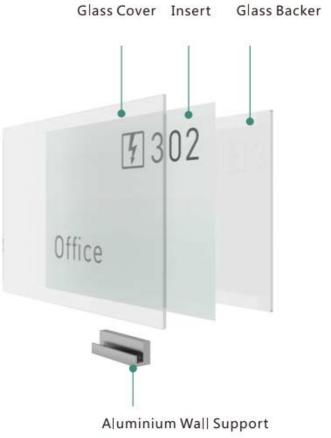

# **GLASS SIGN SYSTEM**

Uses aluminum bracket to hold two pieces of glass. Inside graphics can be changed easily by loosing screws.

Wall Mounted Signs

# **GLASS SIGN SYSTEM**

Uses aluminum bracket to hold two pieces of glass. Inside graphics can be changed easily by loosing screws.

Directories Projection Signs

Frame Profiles

Non-glance Cover