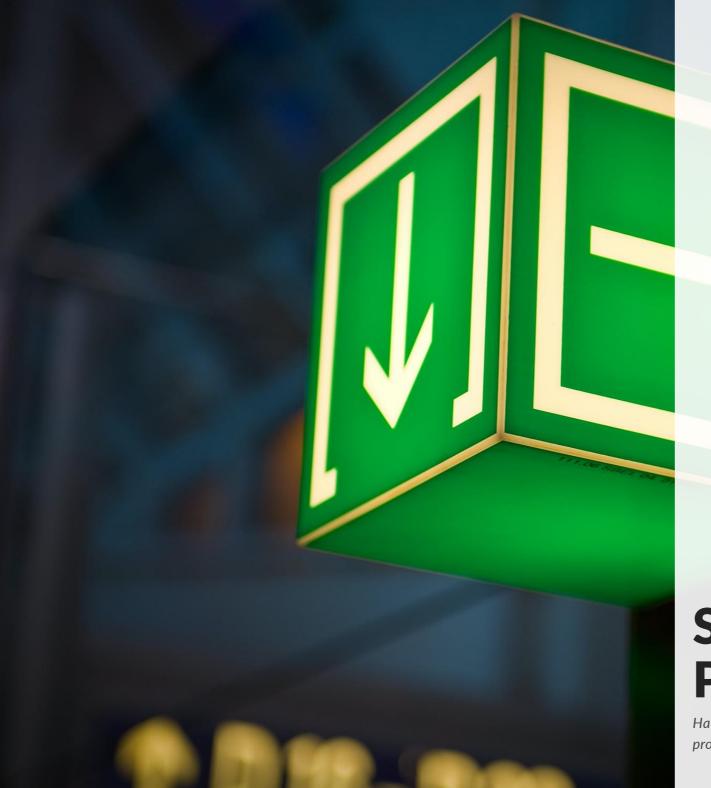

# OUR MISSION



TO SUPPLY A HIGH QUALITY PRODUCTS
THAT EXCEED CLIENTS EXPECTAIOTNS.
OUR MISSION IS TO INSPIRE, EDUCATE
AND MANAGE ALL SIGN RELATED NEEDS
FOR OUR CLIENTS. FROM CONCEPT TO
COMPLETION WE ARE YOUR PROJECT
PARTNER AND HERE TO HELP OVERSEE
YOUR REQUIREMENT.

WE BELIEVE OUR EXPERIENCE AND PROEFSSIONAL TEAM IS ABLE TO PROVIDE YOU AN EXPECTIONAL SERVICE AND PRODUCTS.

# OUR VISION

COMMITTED TO PROVIDING THE HIGHEST QUALITY PRODUCTS AND SERVICES TO OUR CUSTOMERS.

2

TO BE THE LEADING PROVIDER OF INNOVATIVE
AND VISUALLY STUNNING SIGNAGE SOLUTIONS,
DELIVERING EXCEPTIONAL VALUE TO OUR CLIENTS

CONSTANTLY IMPROVING OUR PRODUCTS AND SERVICES, AND BY STAYING AHEAD OF THE LATEST TRENDS AND TECHNOLOGIES IN THE INDUSTRY

# THIS IS WHAT WE DO







**SUPPLY** 





# **INSTALLATION**





# SIGNAGE PRODUCTS

Have a look at our gallery for the latest products

# 3D FRONTLIT CHANNEL LETTERS

Front lit channel letters are the most common type of channel letter. A sign using this lettering features lights that illuminate through the face of letters, a logo, or other shapes. This is accomplished by using a translucent acrylic face, colored or with a vinyl overlay.





# **3D BACKLIT CHANNEL LETTERS**

Back lit channel letter signs are mounted away from the wall, causing the light to form a halo effect behind the sign. Instead of acrylic, reverse channel letters have a metal face. They're also fitted with aluminum letters. Reverse lit channel letters typically have clear acrylic or polycarbonate backs.





# **3D SIDELIT CHANNEL LETTERS**

Side-Lit letters provides a premium