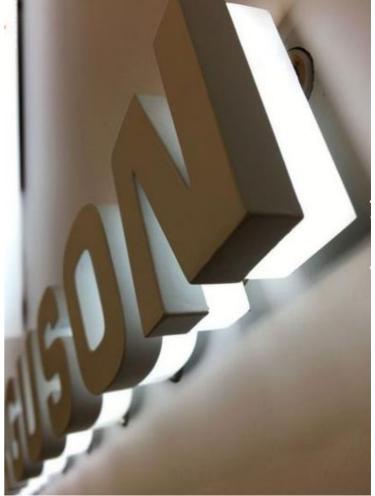

# **3D SIDELIT CHANNEL LETTERS**

Side-Lit letters provides a premium option for exterior channel lettering and unique look with an ability to cast a mild halo illumination with flush mount installation, it gives a crisp aesthetic that matches perfectly with your brand.