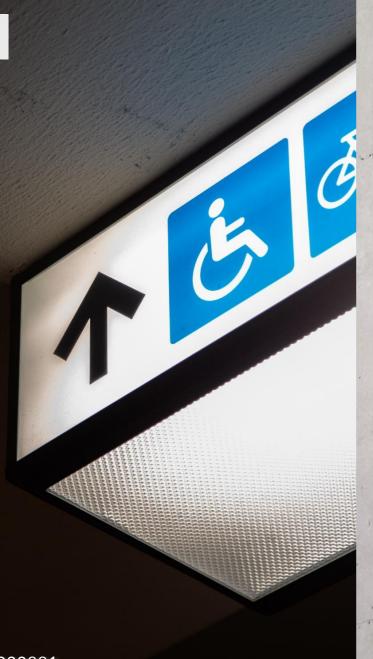

# ADA COMPLIANT SIGNS (AMERICANS WITH DISABILITIES ACT)

ADA signs are often found indoors or at the entrance of a building.

Because the main purpose of ADA signs is to identify accessible features and be readable for visually impaired occupants, they need to include clear visual characters as well as tactile characters. Tactile characters are either raised letters or braille. Simply including tactile characters isn't enough. ADA signs need to be placed within a standard height range so that when a visually impaired occupant comes to a room in your building, they know where to feel for the braille.

# ADA COMPLIANT SIGNS (AMERICANS WITH DISABILITIES ACT)

Photopolymer signs are durable, reliable, and fully compliant with the 2010 Revisions to the Americans with Disabilities Act. It is the one of the only signage products that provides a properly spherical, fully integral braille dot.