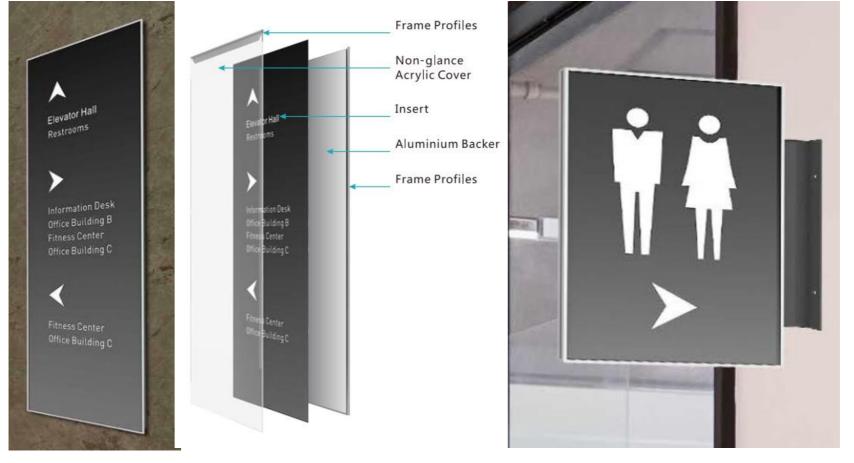

# **GLASS SIGN SYSTEM**

Uses aluminum bracket to hold two pieces of glass. Inside graphics can be changed easily by loosing screws.

Directories Projection Signs

Frame Profiles

Non-glance Cover