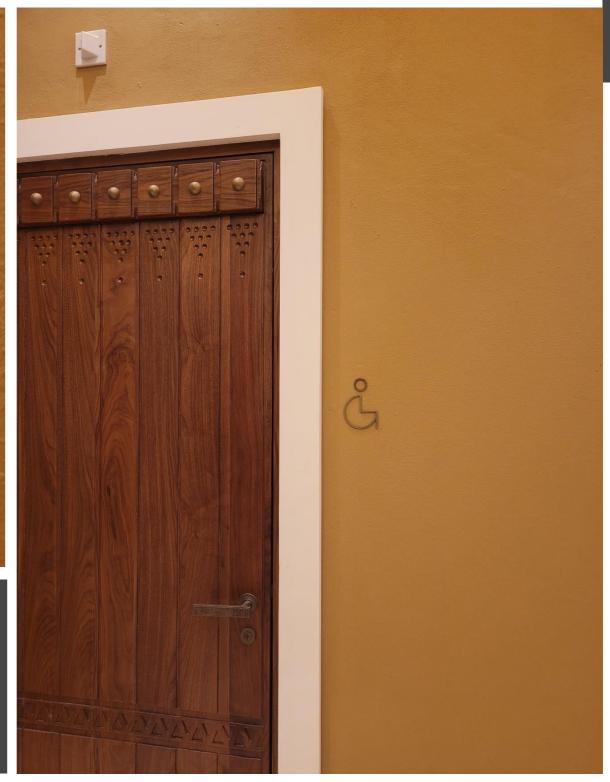

# ADA COMPLIANT SIGNS (AMERICANS WITH DISABILITIES ACT)

ADA signs are often found indoors or at the entrance of a building.

Because the main purpose of ADA signs is to identify accessible features and be readable for visually impaired occupants, they need to include clear visual characters as well as tactile characters. Tactile characters are either raised letters or braille. Simply including tactile characters isn't enough. ADA signs need to be placed within a standard height range so that when a visually impaired occupant comes to a room in your building, they know where to feel for the braille.

# ADA COMPLIANT SIGNS (AMERICANS WITH DISABILITIES ACT)

Photopolymer signs are durable, reliable, and fully compliant with the 2010 Revisions to the Americans with Disabilities Act. It is the one of the only signage products that provides a properly spherical, fully integral braille dot.

Photopolymer signs are created by using a mold, which heat and pressure are applied to, creating fully integrated product.