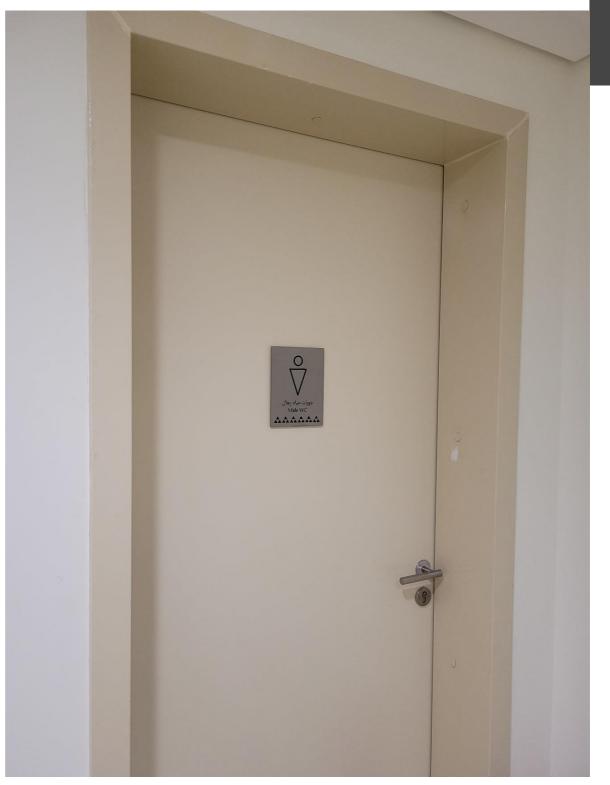

# ADA COMPLIANT SIGNS (AMERICANS WITH DISABILITIES ACT)

ADA signs are often found indoors or at the entrance of a building.

Because the main purpose of ADA signs is to identify accessible features and be readable for visually impaired occupants, they need to include clear visual characters as well as tactile characters. Tactile characters are either raised letters or braille. Simply including tactile characters isn't enough. ADA signs need to be placed within a standard height range so that when a visually impaired occupant comes to a room in your building, they know where to feel for the braille.

# ADA COMPLIANT SIGNS (AMERICANS WITH DISABILITIES ACT)

Photopolymer signs are durable, reliable, and fully compliant with the 2010 Revisions to the Americans with Disabilities Act. It is the one of the only signage products that provides a properly spherical, fully integral braille dot.