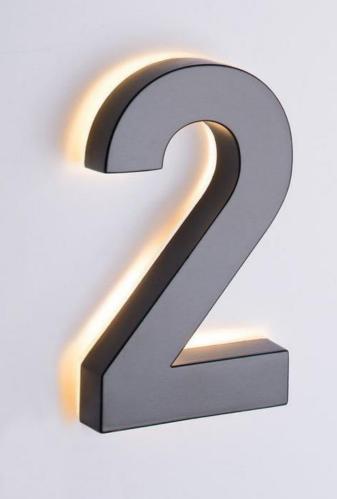

# **3D BACKLIT CHANNEL LETTERS**

Back lit channel letter signs are mounted away from the wall, causing the light to form a halo effect behind the sign. Instead of acrylic, reverse channel letters have a metal face. They're also fitted with aluminum letters. Reverse lit channel letters typically have clear acrylic or polycarbonate backs.