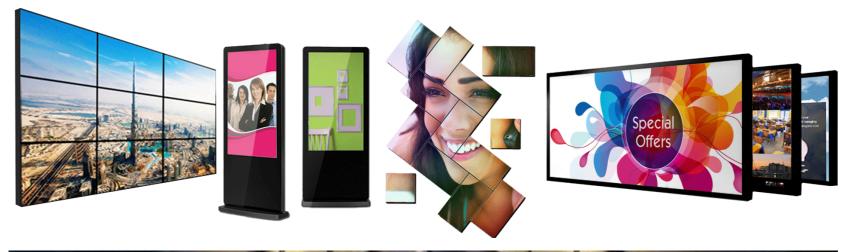

# LED DISPLAYS FOR INDOOR & OUTDOOR

Wide range of robust and reliable LED Screens are perfect for all indoor & outdoor applications, please contact us and we will help you to find the best solution for your project.

# **INTERACTIVE LED DISPLAYS**

Perfect for up-close, high-impact messaging, digital kiosks feature eye-catching images within sleek and slim designs. Great for grabbing attention in busy, high-traffic areas, these kiosks feature a scratch-resistant tempered glass faceplate for added durability.

# **DIGITAL KISOK**

Digital Signage Kiosks make information display easy, allowing passers-by to see the content you choose passively, which is ideal for displaying important notices, wayfinding or other general information that may be relevant to your brand or company.