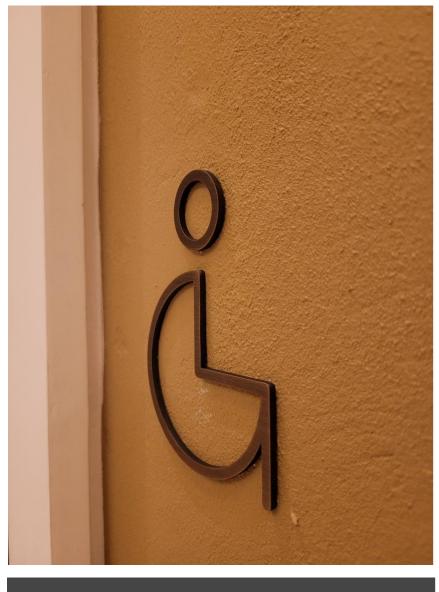

# ADA COMPLIANT SIGNS (AMERICANS WITH DISABILITIES ACT)

ADA signs are often found indoors or at the entrance of a building.

Because the main purpose of ADA signs is to identify accessible features and be readable for visually impaired occupants, they need to include clear visual characters as well as tactile characters. Tactile characters are either raised letters or braille. Simply including tactile characters isn't enough. ADA signs need to be placed within a standard height range so that when a visually impaired occupant comes to a room in your building, they know where to feel for the braille.

# ADA COMPLIANT SIGNS (AMERICANS WITH DISABILITIES ACT)

Photopolymer signs are durable, reliable, and fully compliant with the 2010 Revisions to the Americans with Disabilities Act. It is the one of the only signage products that provides a properly spherical, fully integral braille dot.

Photopolymer signs are created by using a mold, which heat and pressure are applied to, creating fully integrated product.