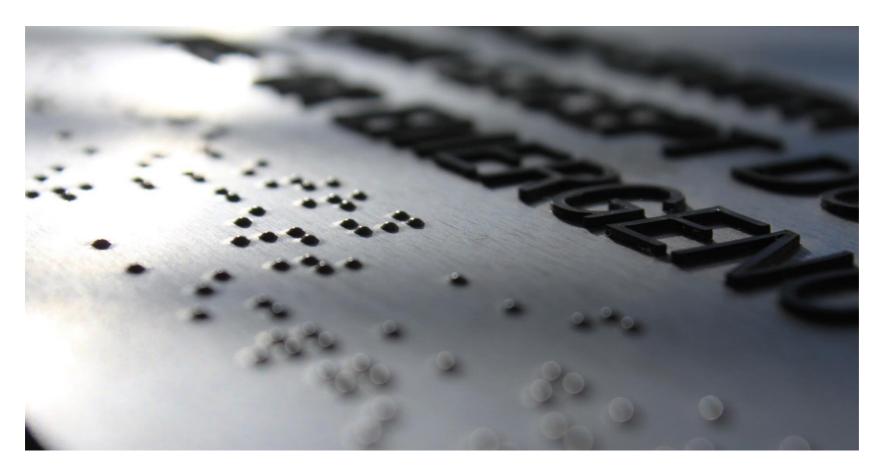

# ADA COMPLIANT SIGNS (AMERICANS WITH DISABILITIES ACT)

ADA signs are often found indoors or at the entrance of a building.

Because the main purpose of ADA signs is to identify accessible features and be readable for visually impaired occupants, they need to include clear visual characters as well as tactile characters. Tactile characters are either raised letters or braille. Simply including tactile characters isn't enough. ADA signs need to be placed within a standard height range so that when a visually impaired occupant comes to a room in your building, they know where to feel for the braille.

# ADA COMPLIANT SIGNS (AMERICANS WITH DISABILITIES ACT)

Photopolymer signs are durable, reliable, and fully compliant with the 2010 Revisions to the Americans with Disabilities Act. It is the one of the only signage products that provides a properly spherical, fully integral braille dot.

Photopolymer signs are created by using a mold, which heat and pressure are applied to, creating fully integrated product.