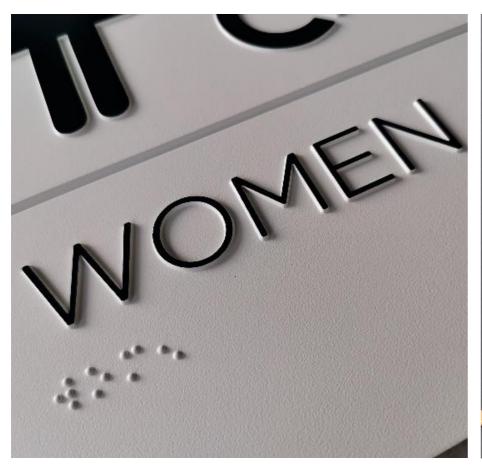

# ADA COMPLIANT SIGNS (AMERICANS WITH DISABILITIES ACT)

ADA signs are often found indoors or at the entrance of a building.

Because the main purpose of ADA signs is to identify accessible features and be readable for visually impaired occupants, they need to include clear visual characters as well as tactile characters. Tactile characters are either raised letters or braille. Simply including tactile characters isn't enough. ADA signs need to be placed within a standard height range so that when a visually impaired occupant comes to a room in your building, they know where to feel for the braille.

# ADA COMPLIANT SIGNS (AMERICANS WITH DISABILITIES ACT)

Photopolymer signs are durable, reliable, and fully compliant with the 2010 Revisions to the Americans with Disabilities Act. It is the one of the only signage products that provides a properly spherical, fully integral braille dot.

Photopolymer signs are created by using a mold, which heat and pressure are applied to, creating fully integrated product.