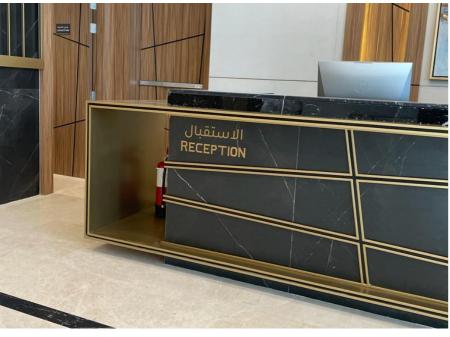

#### **CUSTOMIZED INTERIOR SIGNS**

The first impression lasts long. The first impression your business makes on a visitor would go a long way to determine if you will convert them to devoted customers. Indoor signs are very important for any business as they help to tell the story of the business. They pass messages that help to improve customer relationship. They can also improve employee satisfaction and efficiency.

With attractive and effective interior signage. The right signage can establish your brand, deliver your company's message, give customers direction, and promote your seasonal items. You can accomplish some of these things with outdoor signage, of course, but you can't rely on it alone. Interior signage is key.

## **CUSTOMIZED INTERIOR SIGNS**

Custom signs provide you with unlimited customization and personalization, it can be provided in a very wide range of materials like acrylic, aluminum, stainless steel, wood and other materials, beside unlimited finishes and colors, they are extremely affordable to match with the clients needs, marketing plans and visions.