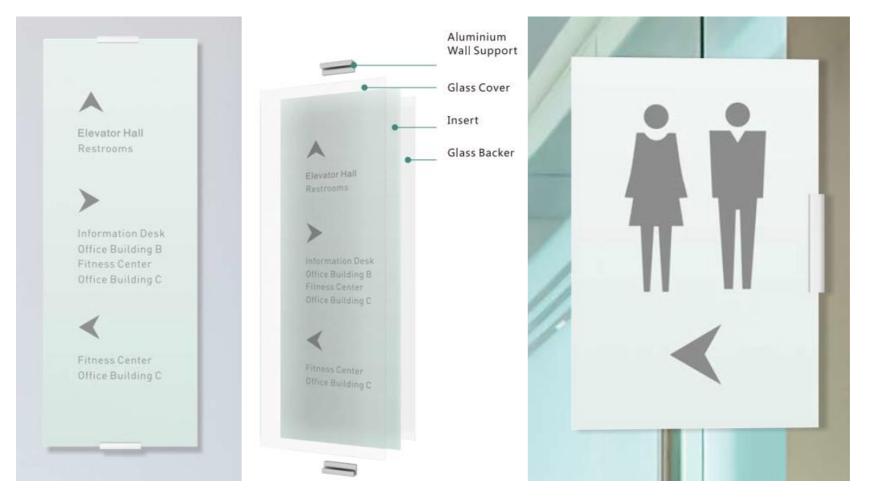

# **GLASS SIGN SYSTEM**

Uses aluminum bracket to hold two pieces of glass. Inside graphics can be changed easily by loosing screws.

Wall Mounted Signs

# **GLASS SIGN SYSTEM**

Uses aluminum bracket to hold two pieces of glass. Inside graphics can be changed easily by loosing screws.

Directories Projection Signs

Frame Profiles

Non-glance Cover